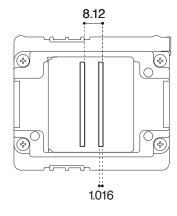

#### ■ Product Specifications

| Product name                       |                     | I 1600-U1                        |
|------------------------------------|---------------------|----------------------------------|
| Ink type                           |                     | UV / Eco Solvent                 |
| Туре                               |                     | PrecisionCore MicroTFP printhead |
| WidthxDepthxHeight                 |                     | 69.1x 59.4 x 35.6 mm             |
| Weight                             |                     | 80 g                             |
| Number of nozzle                   |                     | 1600                             |
| Nozzle pitch/nozzle row            |                     | 1/300 inch                       |
| Nozzle rows                        |                     | 4 rows                           |
| Nozzle Resolution                  |                     | 300 npi /row 600 npi/2 rows      |
| Max. number of colour inks         |                     | 4 colours                        |
| Effective print width              |                     | 33.8 mm (1.33 inches)            |
| Droplet<br>ejection<br>performance | Binary              | 5 pl at 43.2 kHz                 |
|                                    | 3 levels grey scale | 6, 12.5 pl at 21.6 kHz           |
|                                    | 4 levels grey scale | 3.8, 6.2, 9.3 pl at 21.6 kHz     |
| Viscosity range                    |                     | 5-7 mPa⋅s                        |
| Positioning Mechanism              |                     | Reference hole                   |

#### ■ Nozzle (mm)