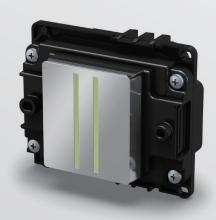

# Data Sheet Epson Inkjet Head I Series

#### ■ Product Specifications

| Product name                       |                     | I 1600-U1                        |
|------------------------------------|---------------------|----------------------------------|
| Ink type                           |                     | UV / Eco Solvent                 |
| Туре                               |                     | PrecisionCore MicroTFP printhead |
| WidthxDepthxHeight                 |                     | 69.1x 59.4 x 35.6 mm             |
| Weight                             |                     | 80 g                             |
| Number of nozzle                   |                     | 1600                             |
| Nozzle pitch/nozzle row            |                     | 1/300 inch                       |
| Nozzle rows                        |                     | 4 rows                           |
| Nozzle Resolution                  |                     | 300 npi /row 600 npi/2 rows      |
| Max. number of colour inks         |                     | 4 colours                        |
| Effective print width              |                     | 33.8 mm (1.33 inches)            |
| Droplet<br>ejection<br>performance | Binary              | 5 pl at 43.2 kHz                 |
|                                    | 3 levels grey scale | 6, 12.5 pl at 21.6 kHz           |
|                                    | 4 levels grey scale | 3.8, 6.2, 9.3 pl at 21.6 kHz     |
| Viscosity range                    |                     | 5-7 mPa⋅s                        |
| Positioning Mechanism              |                     | Reference hole                   |