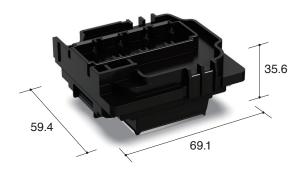

#### ■ Product Specifications

| Product name                       |                     | I 1600-U1                        |
|------------------------------------|---------------------|----------------------------------|
| Ink type                           |                     | UV / Eco Solvent                 |
| Туре                               |                     | PrecisionCore MicroTFP printhead |
| WidthxDepthxHeight                 |                     | 69.1x 59.4 x 35.6 mm             |
| Weight                             |                     | 80 g                             |
| Number of nozzle                   |                     | 1600                             |
| Nozzle pitch/nozzle row            |                     | 1/300 inch                       |
| Nozzle rows                        |                     | 4 rows                           |
| Nozzle Resolution                  |                     | 300 npi /row 600 npi/2 rows      |
| Max. number of colour inks         |                     | 4 colours                        |
| Effective print width              |                     | 33.8 mm (1.33 inches)            |
| Droplet<br>ejection<br>performance | Binary              | 5 pl at 43.2 kHz                 |
|                                    | 3 levels grey scale | 6, 12.5 pl at 21.6 kHz           |
|                                    | 4 levels grey scale | 3.8, 6.2, 9.3 pl at 21.6 kHz     |
| Viscosity range                    |                     | 5-7 mPa⋅s                        |
| Positioning Mechanism              |                     | Reference hole                   |

#### ■ External dimensions (mm)