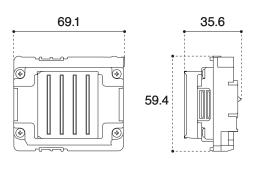

#### ■ Product Specifications

| Product name                       |                     | I 1600-U1                        |
|------------------------------------|---------------------|----------------------------------|
| Ink type                           |                     | UV / Eco Solvent                 |
| Туре                               |                     | PrecisionCore MicroTFP printhead |
| WidthxDepthxHeight                 |                     | 69.1x 59.4 x 35.6 mm             |
| Weight                             |                     | 80 g                             |
| Number of nozzle                   |                     | 1600                             |
| Nozzle pitch/nozzle row            |                     | 1/300 inch                       |
| Nozzle rows                        |                     | 4 rows                           |
| Nozzle Resolution                  |                     | 300 npi /row 600 npi/2 rows      |
| Max. number of colour inks         |                     | 4 colours                        |
| Effective print width              |                     | 33.8 mm (1.33 inches)            |
| Droplet<br>ejection<br>performance | Binary              | 5 pl at 43.2 kHz                 |
|                                    | 3 levels grey scale | 6, 12.5 pl at 21.6 kHz           |
|                                    | 4 levels grey scale | 3.8, 6.2, 9.3 pl at 21.6 kHz     |
| Viscosity range                    |                     | 5-7 mPa⋅s                        |
| Positioning Mechanism              |                     | Reference hole                   |

#### ■ Product size (mm)